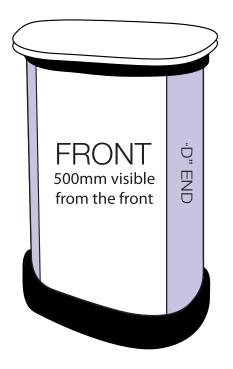

## **ARTWORK TEMPLATE: Graphic Wrap**

Actual Size: 1810mm x 790mm

| 655mm              | 500mm                                    | 655mm   | _         |
|--------------------|------------------------------------------|---------|-----------|
| "D" END            | FRONT<br>500mm visible<br>from the front | "D" END | ▲ 790mm ↓ |
| ◀───── 1810mm ───► |                                          |         | •         |

#### CHECKLIST

- Document size is 1810mm (wide) x 790mm (high).
- Supply as a high resolution PDF or EPS file.
- Do not add any crop marks, registration marks, panel lines or outside bleed.
- Supply in CMYK colour mode.
- PLEASE CONVERT ALL TEXT TO OUTLINES.