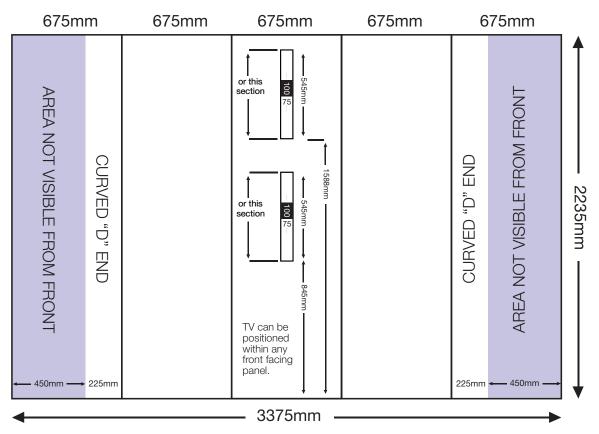

#### **ARTWORK TEMPLATE:** 3x3 Curved TV (up to) 22" Pop-up

# Actual Size: 3375mm x 2235mm

Quarter Size Artwork: 843.75mm x 558.75mm

### **CHECKLIST**

- Create document at quarter size and save as a high resolution PDF or EPS file.
- Please use either Adobe Illustrator or Adobe InDesign to create your artwork.
- Position all text or logos 450mm away from the left and right side of the pop-up as this wraps • around the back.
- Do not add any crop marks, registration marks, panel lines or outside bleed.
- Please make sure all pictures and graphics are embedded in the artwork.
- Create as one piece of artwork rather than individual panels. •
- Supply in CMYK colour mode.
- PLEASE CONVERT ALL TEXT TO OUTLINES.