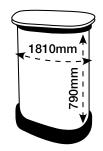

## **ARTWORK TEMPLATE: Graphic Wrap**

Actual Size: 1810mm x 790mm

| 655mm              | 500mm                                    | 655mm   | _         |
|--------------------|------------------------------------------|---------|-----------|
| "D" END            | FRONT<br>500mm visible<br>from the front | "D" END | ▲ 790mm ↓ |
| ◀───── 1810mm ───► |                                          |         | •         |

#### CHECKLIST

- Document size is 1810mm (wide) x 790mm (high).
- Supply as a high resolution PDF or EPS file.
- Do not add any crop marks, registration marks, panel lines or outside bleed.
- Supply in CMYK colour mode.
- PLEASE CONVERT ALL TEXT TO OUTLINES.